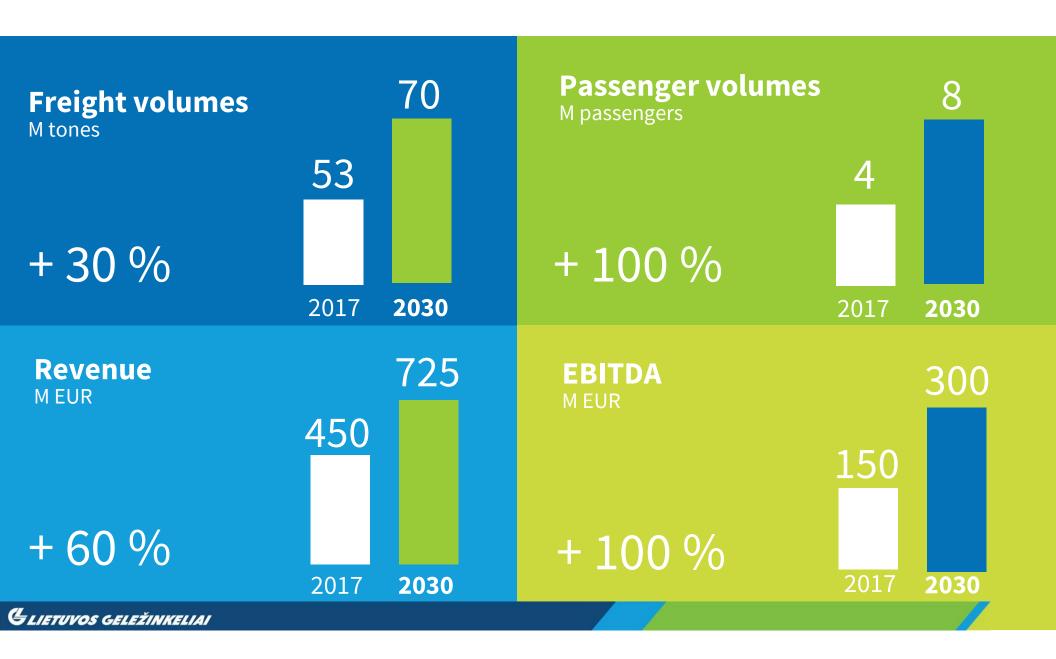

### **KEY FACTS OF LITHUANIAN RAILWAYS**

1859

Beginning of Lithuanian Railways: construction of first track

>20
No of different countries we do business with

450

Revenues,

2017, M EUR

+ 10,8 %

53

2017, M **t** 

+ 10,2 %

5

No of passenger carried, 2017, M\_

Representative offices: Belarus (Minsk), Russia (Moscow), Kazakhstan (Astana), China (Beijing), Poland (Warsaw)

Cargo transported,

Lithuania is crossed by three international corridors