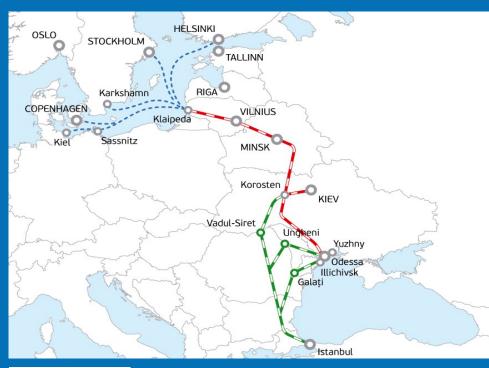

#### 15 YEARS OF SUCCESS - "VIKING TRAIN"

In 15 years: **Total of 533 543 TEU Volume increased** x24 times

2018: +42%

Klaipėda - Minsk - Bukarest - Istambul