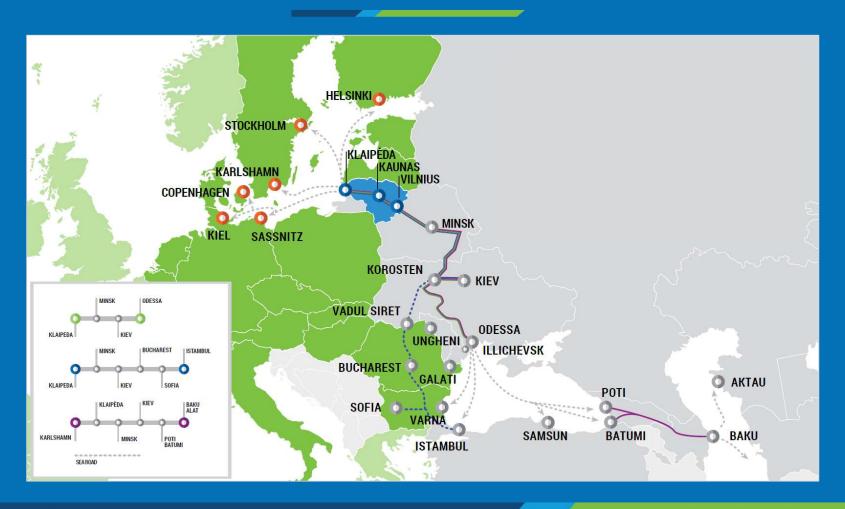

#### 15 YEARS OF SUCCESS - "VIKING TRAIN"

In 15 years: **Total of 533 543 TEU Volume increased** x24 times

2018: +42%

Klaipėda - Minsk - Bukarest - Istambul

#### LITHUANIA – UKRAINE'S SEAPORT IN NORTHERN EUROPE