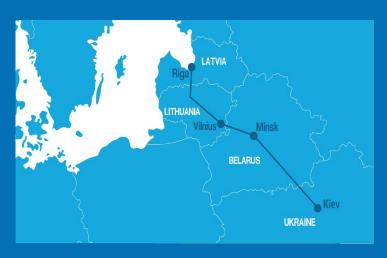

First passenger train connecting 4 Capitals

# CONNECTING FOUR CAPITALS BETWEEN KIEV AND RIGA

2018 September 28 – the first train departed from Kiev

Distance - 1165 km