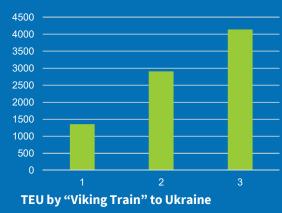

#### 15 YEARS OF SUCCESS - "VIKING TRAIN"

In 15 years: **Total of 533 543 TEU Volume increased** x24 times

2018: +42%

Klaipėda - Minsk - Bukarest - Istambul